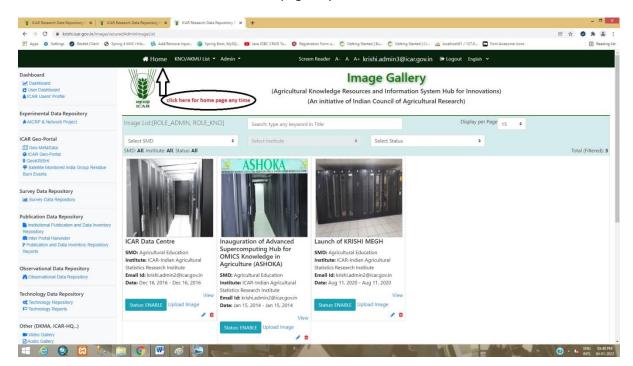

3. You can search images based on technology name, smd name and with insttute name. You can click an image to see available image.

4. In case you want to upload images and data related images.

5. To logout anytime. Simply click on logout.

- 6. You can see image list based on specific group. Go to the admin/User list to see list of images.
- 7. To submit new data go to the option with Add Images Data.

- 8. Here you can fill your data on specific field(with \* symbol are required fields)
- 9. After submitting data click on save.