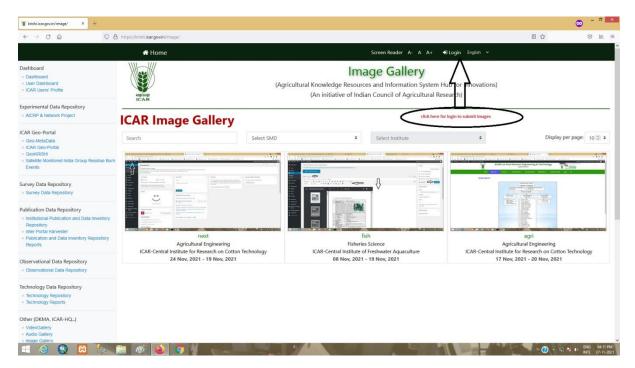

## **User Manual Guide Image Gallery**

1. Go to the web browser and paste this link

https://krishi.icar.gov.in/image/

2. You can see this page there. Here you can see public available images and their respective data. If you want to add images for particular technology, simply go through login.