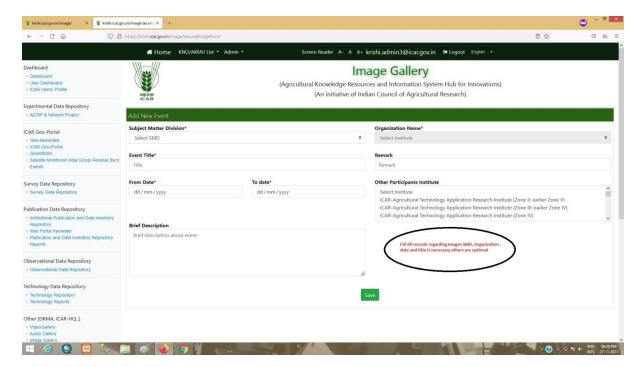

- 6. You can see image list based on specific group. Go to the admin/User list to see list of images.
- 7. To submit new data go to the option with Add Images Data.

- 8. Here you can fill your data on specific field(with \* symbol are required fields)
- 9. After submitting data click on save.

10. Here you can choose images by clicking choose files button. (you can choose multiple files at a time)

11. After submitting images click on view details.

12. Here you can see thumbnail and delete option for particular images.(thumbnail option for make a images as a group image that image will show on public)