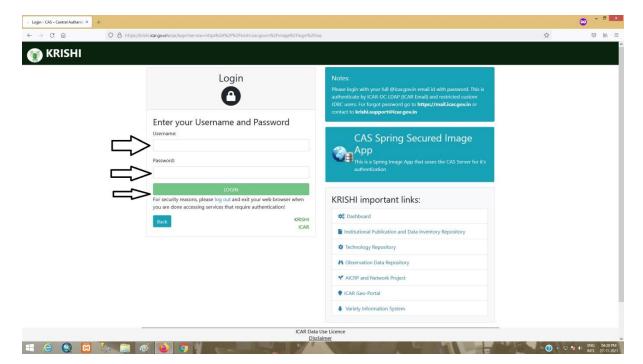

3. You can search images based on technology name, smd name and with insttute name. You can click an image to see available image.

4. In case you want to upload images and data related images.

5. To logout anytime. Simply click on logout.