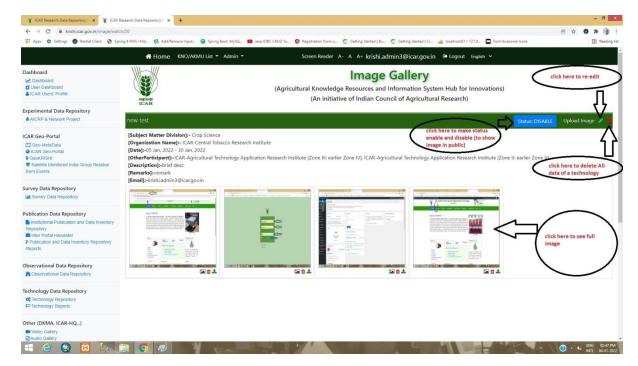

- 13. Here you can delete all images and data for a particular technology.
- 14. You can Re-edit data by cliking green pen symbol.
- 15. You can add more images by clicking on Upload Images.

- 16. You can make status enable/Disable by clicking on status : enable / status:Disable.(to show your images on public make status enable).
- 17. Here also you can delete/download an image and can make thumbnail an image.