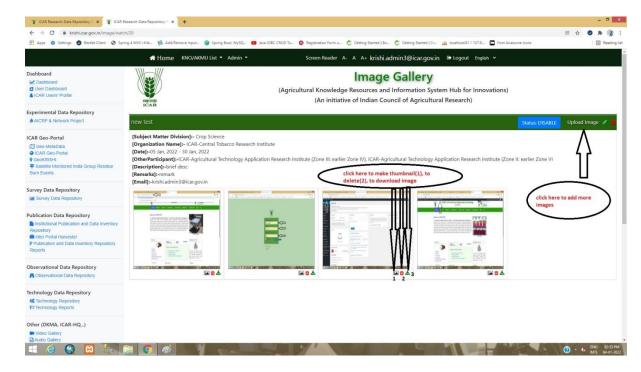

ired fields)
- 9. After submitting data click on save.



10. Here you can choose images by clicking choose files button. (you can choose multiple files at a time)



11. After submitting images click on view details.



12. Here you can see thumbnail and delete option for particular images.(thumbnail option for make a images as a group image that image will show on public)





- 13. Here you can delete all images and data for a particular technology.
- 14. You can Re-edit data by cliking green pen symbol.
- 15. You can add more images by clicking on Upload Images.



- 16. You can make status enable/Disable by clicking on status : enable / status:Disable.(to show your images on public make status enable).
- 17. Here also you can delete/download an image and can make thumbnail an image.



18. You can click on home button for home page any time.