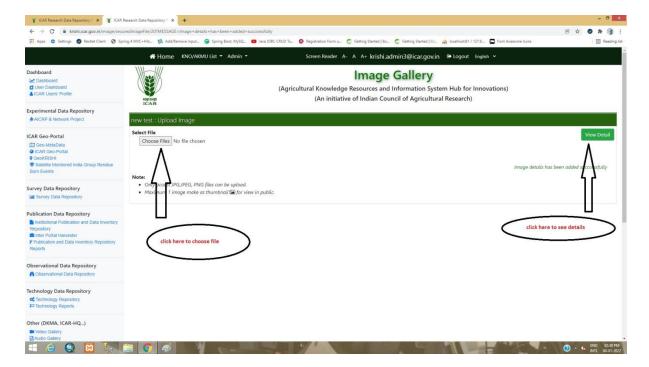

10. Here you can choose images by clicking choose files button. (you can choose multiple files at a time)

11. After submitting images click on view details.

12. Here you can see thumbnail and delete option for particular images.(thumbnail option for make a images as a group image that image will show on public)