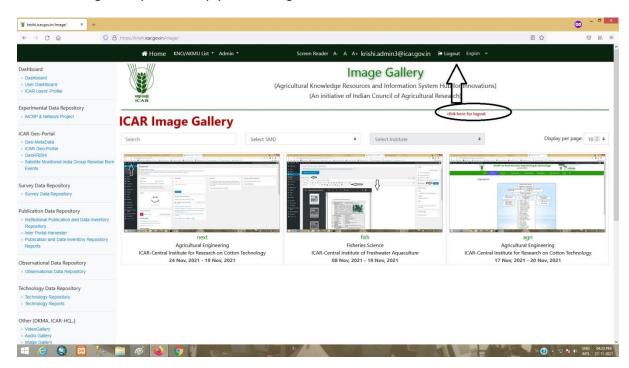

## **User Manual Guide Image Gallery**

1. Go to the web browser and paste this link

https://krishi.icar.gov.in/image/

2. You can see this page there. Here you can see public available images and their respective data. If you want to add images for particular technology, simply go through login.

3. You can search images based on technology name, smd name and with insttute name. You can click an image to see available image.

4. In case you want to upload images and data related images.

5. To logout anytime. Simply click on logout.