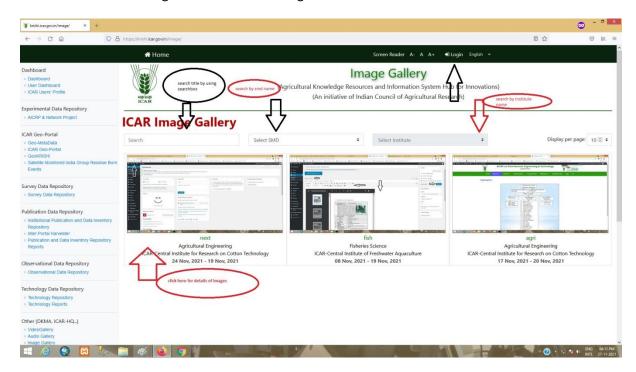

3. You can search images based on technology name, smd name and with insttute name. You can click an image to see available image.

4. In case you want to upload images and data related images.

5. To logout anytime. Simply click on logout.