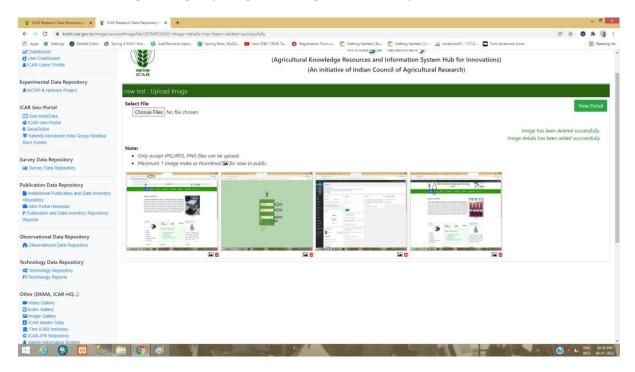

10. Here you can choose images by clicking choose files button. (you can choose multiple files at a time)

11. After submitting images click on view details.

12. Here you can see thumbnail and delete option for particular images.(thumbnail option for make a images as a group image that image will show on public)

- 13. Here you can delete all images and data for a particular technology.
- 14. You can Re-edit data by cliking green pen symbol.
- 15. You can add more images by clicking on Upload Images.

- 16. You can make status enable/Disable by clicking on status : enable / status:Disable.(to show your images on public make status enable).
- 17. Here also you can delete/download an image and can make thumbnail an image.