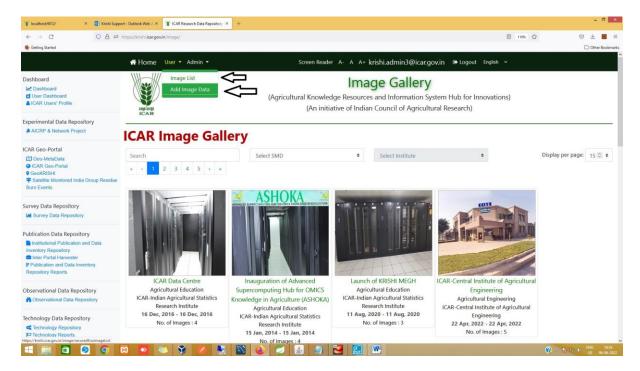

- 6. You can see image list based on specific group. Go to the admin/User list to see list of images.
- 7. To submit new data go to the option with Add Images Data.

- 8. Here you can fill your data on specific field(with \* symbol are required fields)
- 9. After submitting data click on save.