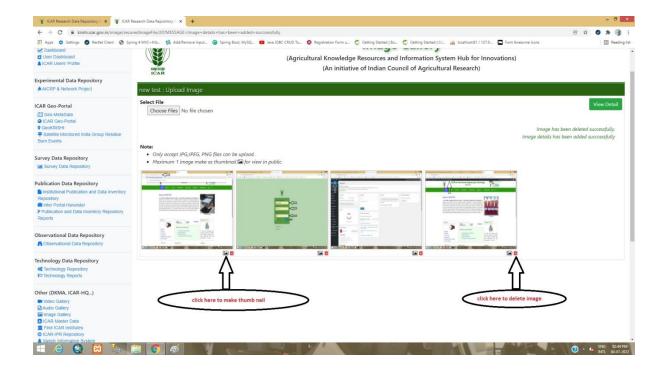

10. Here you can choose images by clicking choose files button. (you can choose multiple files at a time)

11. After submitting images click on view details.

12. Here you can see thumbnail and delete option for particular images.(thumbnail option for make a images as a group image that image will show on public)

- 13. Here you can delete all images and data for a particular technology.
- 14. You can Re-edit data by cliking green pen symbol.
- 15. You can add more images by clicking on Upload Images.

- 16. You can make status enable/Disable by clicking on status : enable / status:Disable.(to show your images on public make status enable).
- 17. Here also you can delete/download an image and can make thumbnail an image.