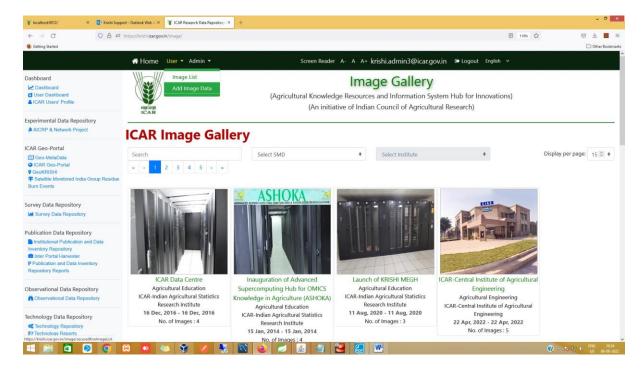

- 6. You can see image list based on specific group. Go to the admin/User list to see list of images.
- 7. To submit new data go to the option with Add Images Data.

- 8. Here you can fill your data on specific field(with \* symbol are required fields)
- 9. After submitting data click on save.